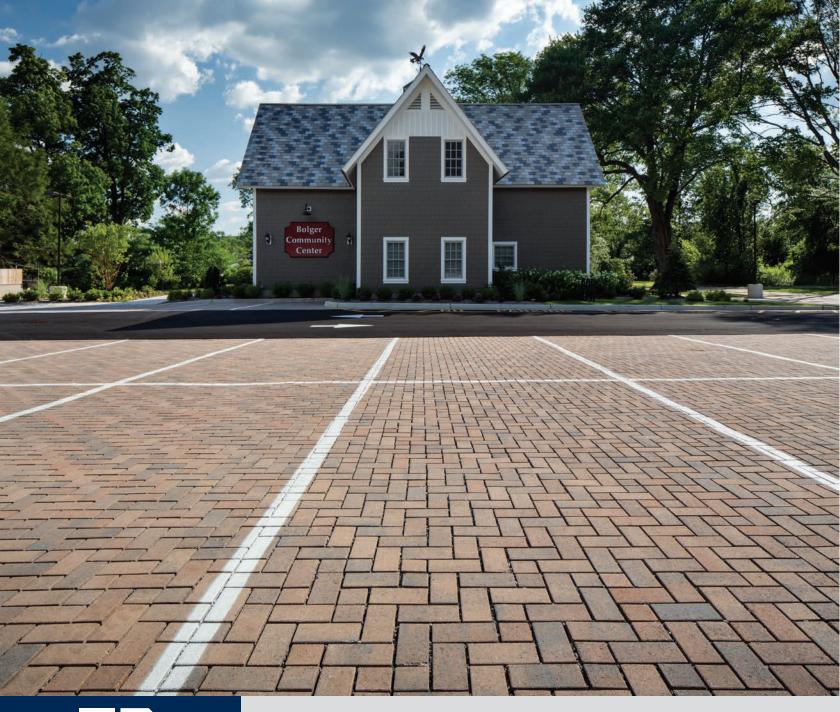

# Aqua Roc<sup>TM</sup>II Permeable Paver

Aqua Roc II is a permeable paver that provides environmental benefits with multiple pattern options providing design versatility. Able to support vehicular traffic, Aqua Roc II is an excellent, green, stormwater management solution for residential and commercial needs.

### Features:

Belgard's Aqua Roc permeable pavement system can eliminate stormwater runoff and improve water quality.

- Smooth surface texture with a micro-chamfer to minimize vibration and enhance wheelchair comfort
- Can be utilized to construct an ADA-Compliant pavement
- Optimal joint openings for infiltration
- Meets the requirements of ASTM C936
- Can be mechanically or manually installed (contact your local Belgard<sup>®</sup> representative for details and mechanical availability.)

## Aqua Roc<sup>™</sup>II